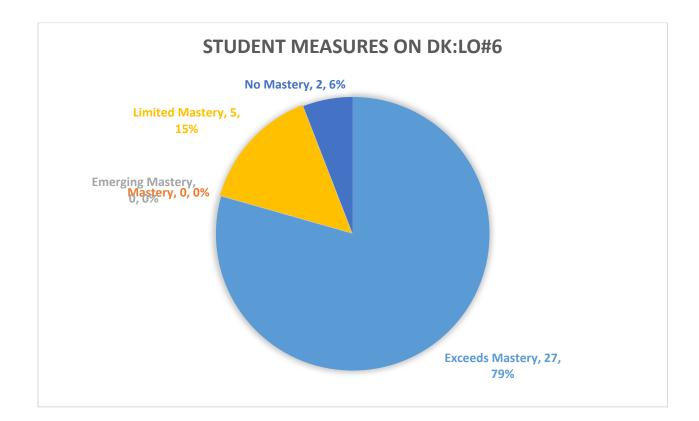

The Equine Care Discussion is an assessment of DKLO #6. This assessment measures the student's ability to integrate knowledge from basic sciences to applications in the animal sciences by creating a discussion about an equine disease and expounding on the physiological components that would be used in a diagnosis.

6. Integrate knowledge from basic sciences to applications in the animal sciences.